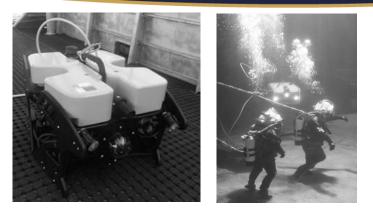

## SYSTEM OVERVIEW

Depth rating : 300 msw Weight in air : 24 kg Payload : 4 kg Materials :

- Frame : PEHD
- Buoyancy : Micro cells syntactic foam
- 1 HD 1080p numeric camera
- 1 bullet camera
- 2 dimmable LED spot lights
- 6 thrusters : 4 horizontal vectored 2 vertical
- Multi-sensors : heading depth water temperature pitch and tilt
- Additional possible sensors: altimeter, obstacle avoidance sonar, acoustic camera, etc
- Umbilical (300 m)
- Surface control unit (SCU) with  $15^{\prime\prime}$  video display and overlay